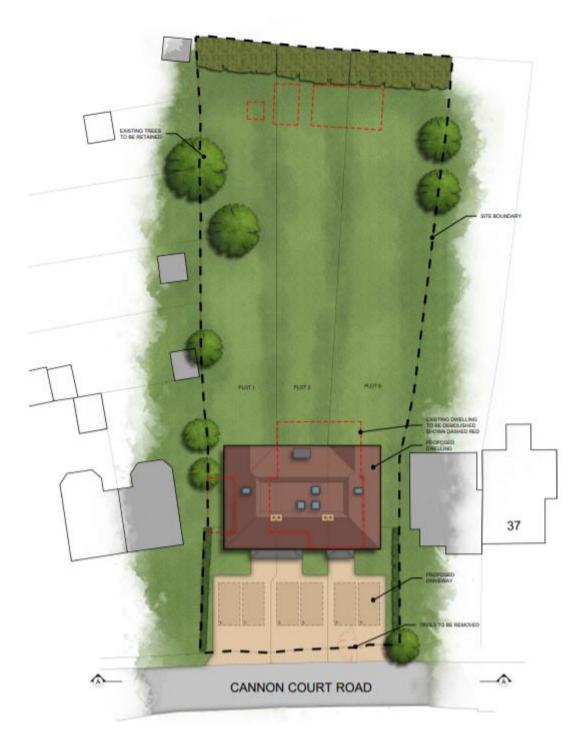

#### 12. APPENDICES TO THIS REPORT

- Appendix A Site location plan
- Appendix B Site plan
- Appendix C Existing floorplans
- Appendix D Existing elevations
- Appendix E Proposed site layout
- Appendix F Proposed floorplans
- Appendix G Proposed elevations
- Appendix H Proposed streetscene

### Appendix A – Site location plan



# Appendix B – Site plan



# Appendix C - Existing floorplans



#### **Appendix D - Existing elevations**



REAR ELEVATION (BUILDING 1)

SIDE ELEVATION (BUILDING 1)





FRONT ELEVATION (BUILDING 1)

SIDE ELEVATION (BUILDING 1)









REAR ELEVATION (BUILDING 3)



SIDE ELEVATION (BUILDING 3)

# Appendix E – Proposed site layout



#### Appendix F – Proposed floorplans



BATH W W BED 2 ENSUITE ENSUITE ENSUITE ENSUITE ENSUITE

FIRST FLOOR PLAN

PLOT 1 G.I.A - 60.6 m<sup>2</sup> 652 ft<sup>2</sup>) PLOT 2 G.I.A - 60.6 m² 652 ft²) PLOT 3 G.I.A - 60.6 m<sup>2</sup> 652 ft<sup>2</sup>)



PLOT 1 G.I.A - 31.5 m² 339 ft²)

PLOT 3 G.I.A - 31.5 m² 339 ft²)

Appendix G – Proposed elevations







SIDE ELEVATION



SIDE ELEVATION

# Appendix H – Proposed streetscene



PROPOSED STREET SCENE A-A - (1:200)