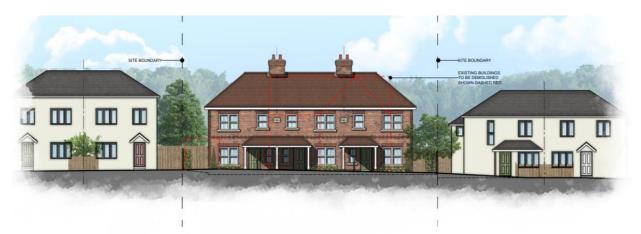

A – Site location plan



# Appendix B – Site plan



# Appendix C - Existing floorplans



#### **Appendix D - Existing elevations**



REAR ELEVATION (BUILDING 1)

SIDE ELEVATION (BUILDING 1)





FRONT ELEVATION (BUILDING 1)

SIDE ELEVATION (BUILDING 1)









REAR ELEVATION (BUILDING 3)



SIDE ELEVATION (BUILDING 3)

# Appendix E – Proposed site layout



#### Appendix F – Proposed floorplans



BATH W W BED 2 ENSUITE ENSUITE ENSUITE ENSUITE ENSUITE

FIRST FLOOR PLAN

PLOT 1 G.I.A - 60.6 m<sup>2</sup> 652 ft<sup>2</sup>) PLOT 2 G.I.A - 60.6 m² 652 ft²) PLOT 3 G.I.A - 60.6 m<sup>2</sup> 652 ft<sup>2</sup>)



PLOT 1 G.I.A - 31.5 m² 339 ft²)

PLOT 3 G.I.A - 31.5 m² 339 ft²)

Appendix G – Proposed elevations







SIDE ELEVATION



SIDE ELEVATION

# Appendix H – Proposed streetscene



PROPOSED STREET SCENE A-A - (1:200)