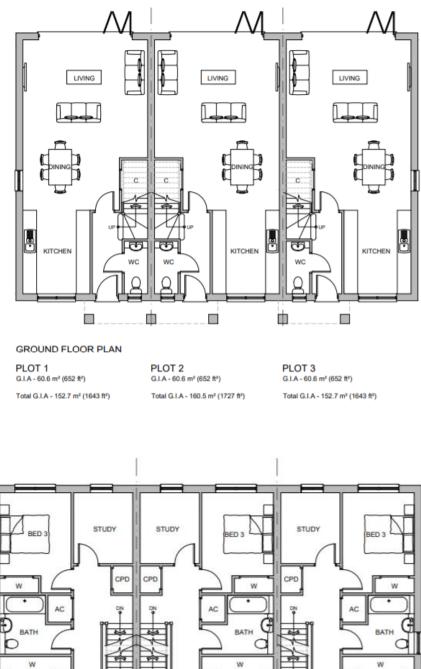

#### Appendix F – Proposed floorplans

BATH W W BED 2 ENSUITE ENSUITE ENSUITE ENSUITE ENSUITE

FIRST FLOOR PLAN

PLOT 1 G.I.A - 60.6 m<sup>2</sup> 652 ft<sup>2</sup>) PLOT 2 G.I.A - 60.6 m² 652 ft²) PLOT 3 G.I.A - 60.6 m<sup>2</sup> 652 ft<sup>2</sup>)

PLOT 1 G.I.A - 31.5 m² 339 ft²)

PLOT 3 G.I.A - 31.5 m² 339 ft²)

Appendix G – Proposed elevations

SIDE ELEVATION

SIDE ELEVATION