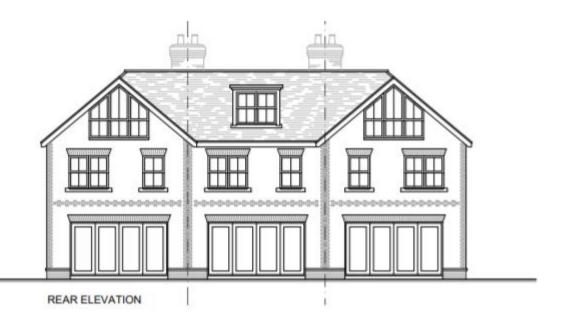

PLOT 1 G.I.A - 31.5 m² 339 ft²)

PLOT 3 G.I.A - 31.5 m² 339 ft²)

Appendix G – Proposed elevations

SIDE ELEVATION

SIDE ELEVATION