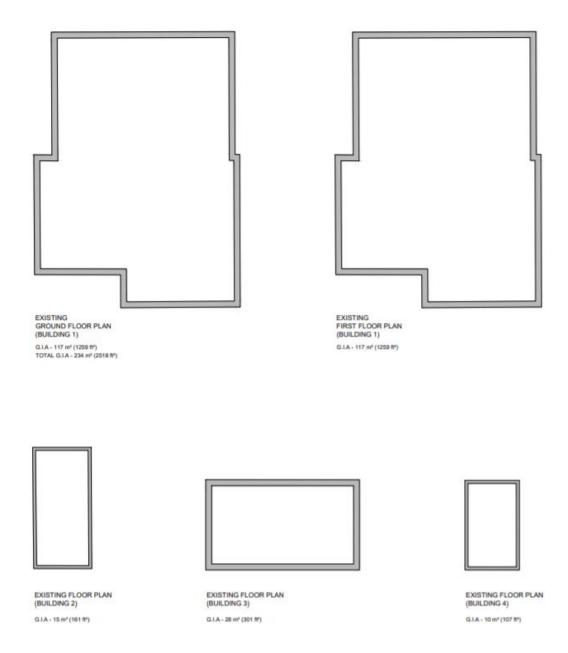

#### 12. APPENDICES TO THIS REPORT

- Appendix A Site location plan
- Appendix B Site plan
- Appendix C Existing floorplans
- Appendix D Existing elevations
- Appendix E Proposed site layout
- Appendix F Proposed floorplans
- Appendix G Proposed elevations
- Appendix H Proposed streetscene

### Appendix A – Site location plan



# Appendix B – Site plan



# Appendix C - Existing floorplans



#### **Appendix D - Existing elevations**



REAR ELEVATION (BUILDING 1)

SIDE ELEVATION (BUILDING 1)





FRONT ELEVATION (BUILDING 1)

SIDE ELEVATION (BUILDING 1)









REAR ELEVATION (BUILDING 3)



SIDE ELEVATION (BUILDING 3)

# Appendix E – Proposed site layout



#### Appendix F – Proposed floorplans



BATH W W BED 2 ENSUITE ENSUITE ENSUITE ENSUITE ENSUITE

FIRST FLOOR PLAN

PLOT 1 G.I.A - 60.6 m<sup>2</sup> 652 ft<sup>2</sup>) PLOT 2 G.I.A - 60.6 m² 652 ft²) PLOT 3 G.I.A - 60.6 m<sup>2</sup> 652 ft<sup>2</sup>)



PLOT 1 G.I.A - 31.5 m² 339 ft²)

PLOT 3 G.I.A - 31.5 m² 339 ft²)

Appendix G – Proposed elevations







SIDE ELEVATION



SIDE ELEVATION

# Appendix H – Proposed streetscene



PROPOSED STREET SCENE A-A - (1:200)