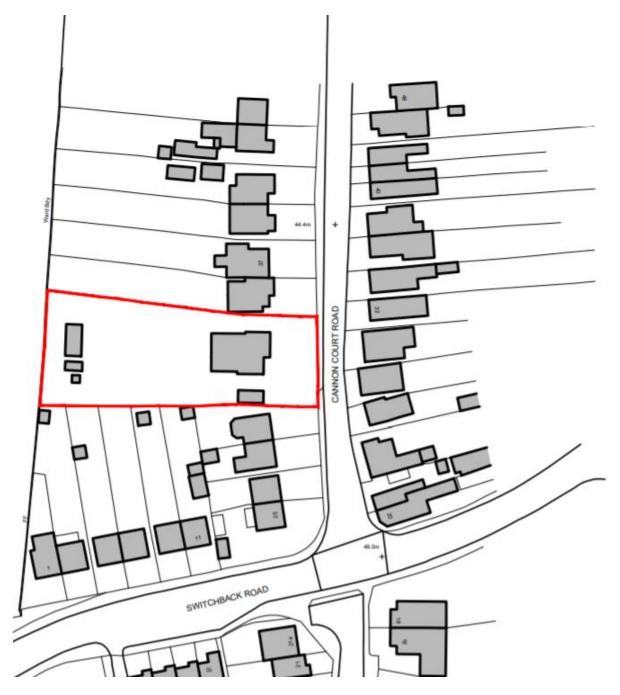

#### 12. APPENDICES TO THIS REPORT

- Appendix A Site location plan
- Appendix B Site plan
- Appendix C Existing floorplans
- Appendix D Existing elevations
- Appendix E Proposed site layout
- Appendix F Proposed floorplans
- Appendix G Proposed elevations
- Appendix H Proposed streetscene

### Appendix A – Site location plan



# Appendix B – Site plan



# Appendix C - Existing floorplans



#### **Appendix D - Existing elevations**



REAR ELEVATION (BUILDING 1)

SIDE ELEVATION (BUILDING 1)





FRONT ELEVATION (BUILDING 1)

SIDE ELEVATION (BUILDING 1)









REAR ELEVATION (BUILDING 3)



SIDE ELEVATION (BUILDING 3)

# Appendix E – Proposed site layout



#### Appendix F – Proposed floorplans



BATH W W BED 2 ENSUITE ENSUITE ENSUITE ENSUITE ENSUITE

FIRST FLOOR PLAN

PLOT 1 G.I.A - 60.6 m<sup>2</sup> 652 ft<sup>2</sup>) PLOT 2 G.I.A - 60.6 m² 652 ft²) PLOT 3 G.I.A - 60.6 m<sup>2</sup> 652 ft<sup>2</sup>)



PLOT 1 G.I.A - 31.5 m² 339 ft²)

PLOT 3 G.I.A - 31.5 m² 339 ft²)

Appendix G – Proposed elevations







SIDE ELEVATION



SIDE ELEVATION

# Appendix H – Proposed streetscene



PROPOSED STREET SCENE