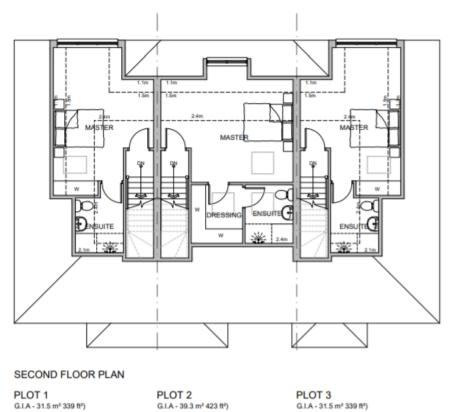

#### Appendix F – Proposed floorplans

BATH W W BED 2 ENSUITE ENSUITE ENSUITE ENSUITE ENSUITE

FIRST FLOOR PLAN

PLOT 1 G.I.A - 60.6 m<sup>2</sup> 652 ft<sup>2</sup>) PLOT 2 G.I.A - 60.6 m² 652 ft²) PLOT 3 G.I.A - 60.6 m<sup>2</sup> 652 ft<sup>2</sup>)

PLOT 1 G.I.A - 31.5 m² 339 ft²)

PLOT 3 G.I.A - 31.5 m² 339 ft²)

Appendix G – Proposed elevations

SIDE ELEVATION

SIDE ELEVATION